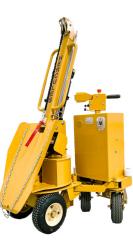

## **About the Product**

**Hercules' Arm** is a self-propelled dead cart that makes removing dead animals from tight spaces easier than any other system.

Only one operator is needed to remove a heavy dead sow from the tightest confined spaces without any risk of harm.

Hercules' Arm's stunning maneuverability, tiltable telescopic boom, and 180° pivoting mast work in unison to optimize Hercules' Arm operation. It easily turns the tightest corners and navigates around obstacles in any barn.

### **EFFORTLESS**

Pivotable mast allows you to remove sows from individual stalls with absolutely no effort.