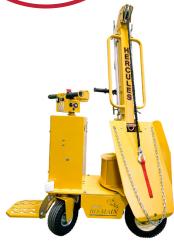

Hercules' Arm's stunning maneuverability, tiltable telescopic boom, and 180° pivoting mast work in unison to optimize Hercules' Arm operation. It easily turns the tightest corners and navigates around obstacles in any barn.

### **EFFORTLESS**

Pivotable mast allows you to remove sows from individual stalls with absolutely no effort.