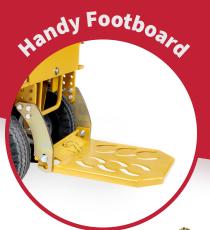

#### **Dimensions:**

Width: 21" (53.3 cm)

• Length (without footboard): 42" (106.7 cm)

Height (minimum): 71" (180.3 cm)

• Height (maximum): 98" (249 cm)

Weight: 730 lbs (331 kg)

Max lifting Capacity: 1 015 lbs (460 kg)