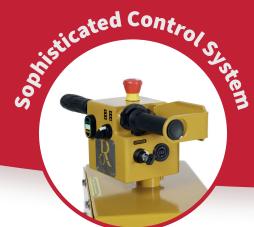

Forward and reverse speed: 176 ft/min (53.6 m/min)

Safety arms: 2 included

Speed control: Variable speed with twist grip throttle

**Drive motor:** 24V, 550W (3/4 hp)

Motor brake: Built-in

Battery: 2 rechargeable gel batteries (12 V)