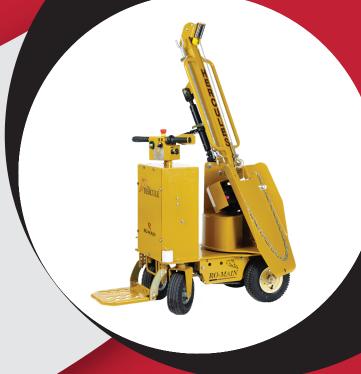

## **About the Product**

**Hercules' Arm** is a self-propelled dead cart that makes removing dead animals from tight spaces easier than any other system.

Only one operator is needed to remove a heavy dead sow from the tightest confined spaces without any risk of harm.

Hercules' Arm's stunning maneuverability, tiltable telescopic boom, and 180° pivoting mast work in unison to optimize Hercules' Arm operation. It easily turns the tightest corners and navigates around obstacles in any barn.