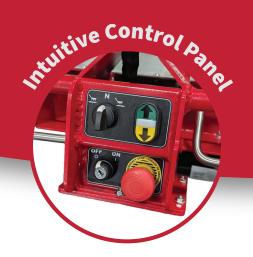

The easy-to-use control panel offers simple operation with forward, reverse, and neutral settings, allowing for smooth and controlled movement.

With a 2000 lbs capacity and a 24V electric system, this winch is built to handle heavy loads with efficiency and durability.