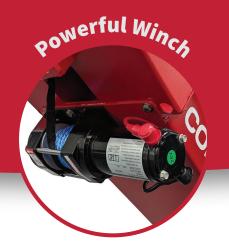

The easy-to-use control panel offers simple operation with forward, reverse, and neutral settings, allowing for smooth and controlled movement.

With a 2000 lbs capacity and a 24V electric system, this winch is built to handle heavy loads with efficiency and durability.