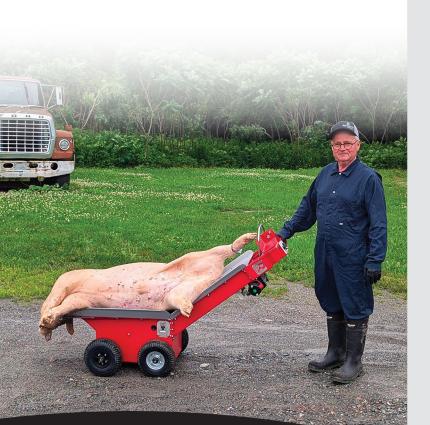

### **About the Product**

Specially designed to assist workers in pig fattening facilities, the **Companion Cart** is your trusted ally in pig farming, built to endure the tough conditions of farm environments.

With its motor assistance, the Companion Cart simplifies the transport of pig carcasses, tools, and everyday equipment, optimizing your workflow and making daily tasks safer, easier, and more efficient. Tailored to meet the specific demands of pig farming, this innovative solution will quickly become an indispensable tool on your farm.