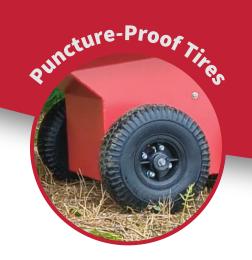

### **Ro-Main** Innovation, Performance, Simplicity

Designed for repeated use, these puncture-proof, urethane-filled all-terrain tires ensure reliable performance across various terrains, providing enhanced durability and minimizing downtime.