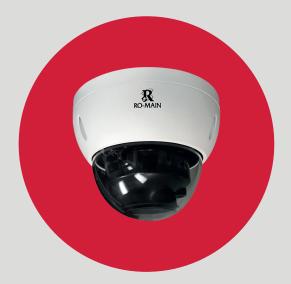

## HOW IT WORKS

**SmaRt Counting** uses a **camera** to count pigs of all sizes and colors with a **guaranteed minimum accuracy of 99.9%**. Animals are counted or discounted depending on the direction in which they move through an alleyway, and humans are not counted. The count can be started and stopped by pressing a button and the result is available in real time on the hardware or on any device (smartphone, tablet, computer) via an intuitive web application.

The new and robust **Edge Intelligence Platform (EIP)** on which the smaRt Counting software runs allows to permanently install the hardware directly in the barn or to move it from one barn to the other, if required. The Ro-Main EIP is the world's first edge computing hardware that makes artificial vision possible in the extreme conditions of an animal barn (IP67).