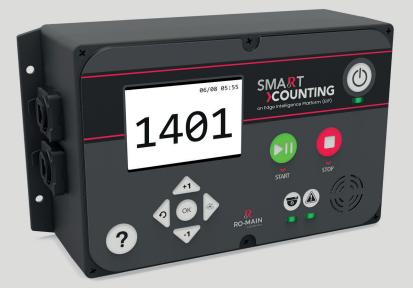

## HOW IT WORKS

**SmaRt Counting** uses a **camera** to count pigs of all sizes and colors with a **guaranteed minimum accuracy of 99.9%**. Animals are counted or discounted depending on the direction in which they move through an alleyway, and humans are not counted. The count can be started and stopped by pressing a button and the result is available in real time on the hardware or on any device (smartphone, tablet, computer) via an intuitive web application.

## **REAL-TIME COUNTING**

Watch your number increase as pigs cross the counting zone.

## SIMPLE TO USE

As simple as pressing start and stop.