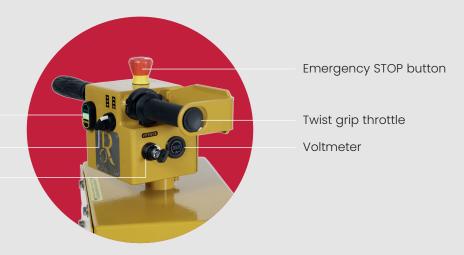

## SOPHISTICATED CONTROL SYSTEM

Accessible control buttons

Forward/backward switch

Main power key switch