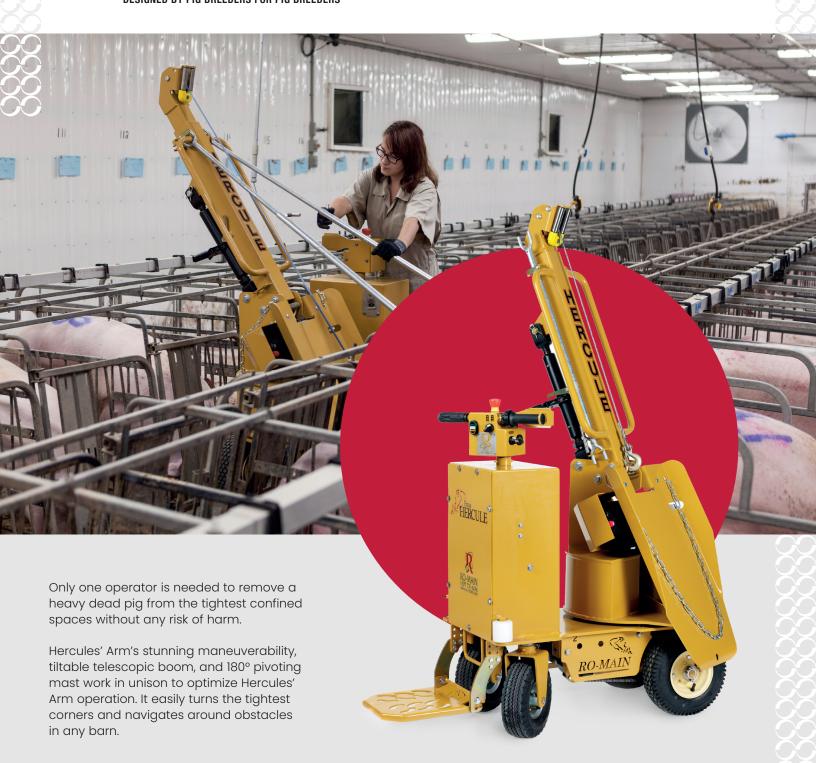

## **IMPROVED DESIGN**

REMOVE <u>HEAVY DEAD PIGS</u> BY YOURSELF, EFFORTLESSLY, AND IN TOTAL <u>SAFETY</u>!